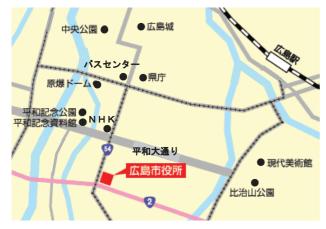

#### □ 会場案内

広島市役所 本庁舎 2 階講堂 〒730-8586 広島市中区国泰寺町一丁目 6 番 34 号

市内電車 「市役所前」電停から徒歩約1分 バス 「市役所前」バス停から徒歩約1分 アストラムライン 「本通駅」から徒歩約15分

※駐車場の収容台数には限りがありますので、 公共交通機関をご利用ください。

※自転車・バイクの方は、来庁者用の駐輪場 (無料)をご利用ください。